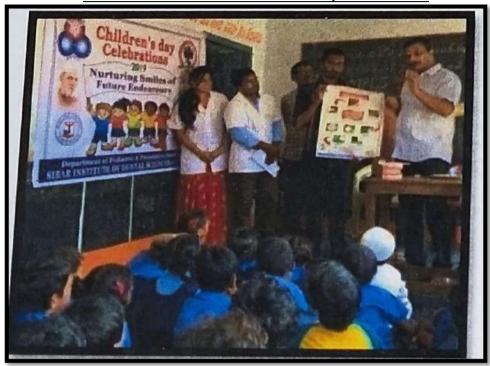

## SCHOOL ORAL HEALTH CAMP CONDUCTED ON 14-11-2019 AT MANDAL PRAJA PARISHAD, NAMBUR

**HEALTH EDUCATION** 

BRUSHING TECHNIQUE DEMONSTRATION BY Dr.A.J.SAI SANKAR

Dr. L. KRISHNA PRASAD
DEAN
SIBAR INSTITUTE OF DENTAL SCIENCES
GUNTUR-522509, A.P., India.