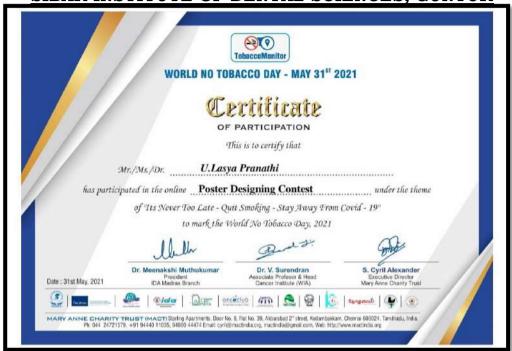

RECOGNISED BY GOVERNMENT OF INDIA & DENTAL COUNCIL OF INDIA

No. V-12017/42/2000-PMS (DE)

AFFILIATED TO DR. N.T.R. UNIVERSITY OF HEALTH SCIENCES, A.P.

Takkellapadu, GUNTUR -522 509, ANDHRA PRADESH.

WORLD NO TOBBACCO DAY ON 31/05/2021 AT SIBAR INSTITUTE OF DENTAL SCIENCES, GUNTUR

CERTIFICATE OF U.LASYA PRANATHI