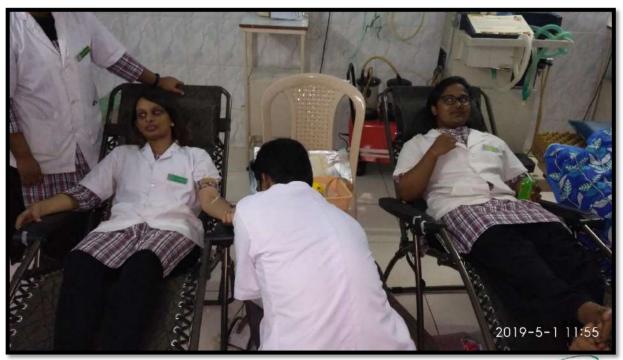

# BLOOD DONATION CAMP ON 1/05/2019 AT SIBAR INSTITUTE OF DENTAL SCIENCES, GUNTUR

#### PRESENTING CERTIFICATE TO THE VOLUNTEER

STUDENT'S AND NSS VOLUNTEERS DURING BLOOD DONATION

Dr. L. KRISHNA PRASAD
DEAN
SIBAR INSTITUTE OF DENTAL SCIENCES
GUNTUR-522509, A.P., India.

RECOGNISED BY GOVERNMENT OF INDIA & DENTAL COUNCIL OF INDIA

No. V-12017/42/2000-PMS (DE)

AFFILIATED TO DR. N.T.R. UNIVERSITY OF HEALTH SCIENCES, A.P.

Takkellapadu, GUNTUR -522 509, ANDHRA PRADESH.