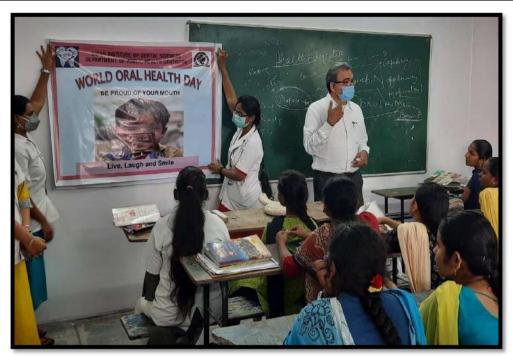

## WORLD ORAL HEALTH DAY ON 20/03/2021 AT SIBAR INSTITUTE OF DENTAL SCIENCES, GUNTUR

**NSS VOLUNTEERS** 

Dr. L. KRISHNA PRASAD
DEAN
SIBAR INSTITUTE OF DENTAL SCIENCES
GUNTUR-522509, A.P., India.

RECOGNISED BY GOVERNMENT OF INDIA & DENTAL COUNCIL OF INDIA