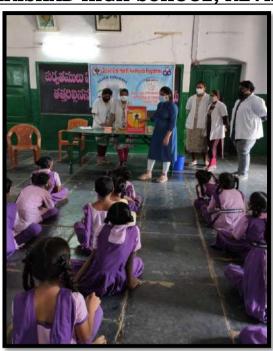

## SCHOOL ORAL HEALTH CAMP CONDUCTED ON 13-04-2022 AT ZILLA PARISHAD HIGH SCHOOL, REVINDRAPADU

HEALTH EDUCATION TO THE CHILDREN

**BRUSHING TECHNIQUE DEMONSTRATION** 

Dr. L. KRISHNA PRASAD
DEAN
SIBAR INSTITUTE OF DENTAL SCIENCES
GUNTUR-522509, A.P., India.

RECOGNISED BY GOVERNMENT OF INDIA & DENTAL COUNCIL OF INDIA

No. V-12017/42/2000-PMS (DE)

AFFILIATED TO DR. N.T.R. UNIVERSITY OF HEALTH SCIENCES, A.P.

Takkellapadu, GUNTUR -522 509, ANDHRA PRADESH.