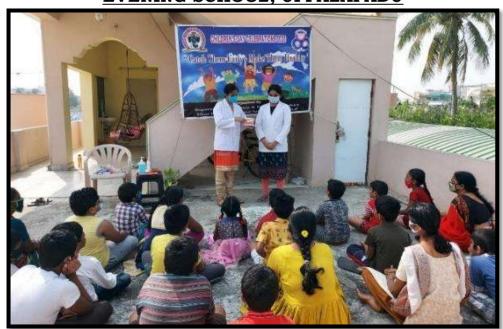

## SCHOOL ORAL HEALTH CAMP CONDUCTED ON 10-12-2020 AT EVENING SCHOOL, UPPALAPADU

**BRUSHING TECHNIQUE DEMONSTRATION** 

Dr. L. KRISHNA PRASAD
DEAN
SIBAR INSTITUTE OF DENTAL SCIENCES
GUNTUR-522509, A.P., India.