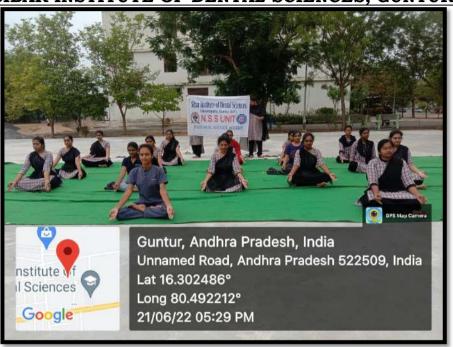

## INTERNATIONAL YOGA DAY ON 26/06/2022 AT SIBAR INSTITUTE OF DENTAL SCIENCES, GUNTUR

### NSS VOLUNTEERS AND OTHER COLLEGE STUDENTS PERFORMING MEDITATION

NSS VOLUNTEERS AND OTHER COLLEGE STUDENTS
PERFORMING SIMPLE ASANAS ON ONE LEG

Dr. L. KRISHNA PRASAD
DEAN
SIBAR INSTITUTE OF DENTAL SCIENCES
GUNTUR-522509, A.P., India.