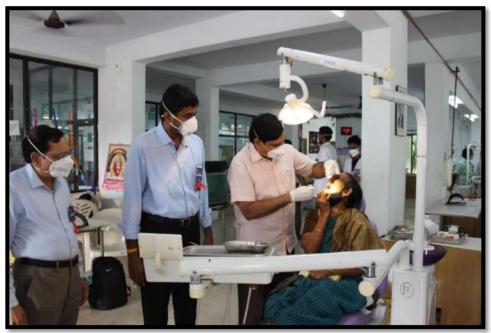

#### DELIVERY OF FREE DENTURE CAMP FROM 22/01/2022 TO 24/01/2022 AT SIBAR INSTITUTE OF DENTAL SCIENCES, GUNTUR

ORAL SCREENING BY POSTGRADUATE STUDENT

GROUP PICTURE WITH POSTGRADUATES,
STAFF

Dr. L. KRISHNA PRASAD
DEAN
SIBAR INSTITUTE OF DENTAL SCIENCES
GUNTUR-522509, A.P., India.

DEAN Dr. L. KRISHNA PRASAD AWARDING BOUQUET TO THE PATIENTS

ORAL SCREENING BY DEAN Dr. L. KRISHNA PRASAD

Dr. L. KRISHNA PRASAD
DEAN
SIBAR INSTITUTE OF DENTAL SCIENCES
GUNTUR-522509, A.P., India.

RECOGNISED BY GOVERNMENT OF INDIA & DENTAL COUNCIL OF INDIA