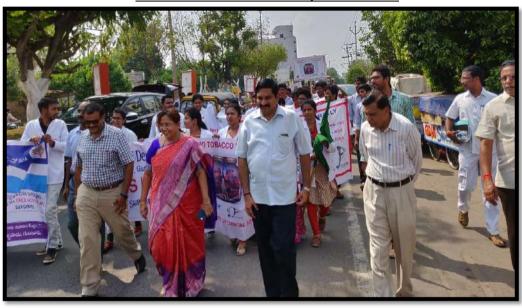

# WORLD NO TOBACCO DAY ON 31/05/2019 AT SIBAR INSTITUTE OF DENTAL SCIENCES, GUNTUR

FROM LEFT TO RIGHT Dr. PHANI KRISHNA, Dr. NAVEEN, Dr. VIVEKANAND KATTIMANI, Dr. VISHWA CHAITANYA

WORLD NO TOBACCO DAY RALLY BY NSS VOLUNTEERS
AND NSS PROGRAM OFFICER
Dr. VIVEKANAND KATTIMANI
Dr. L. KRISHNA PRASAD