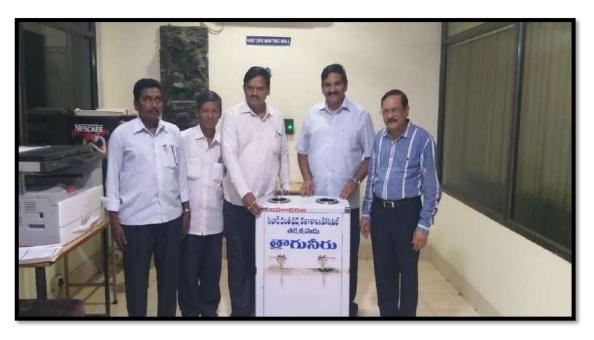

Sibar Institute of Dental Sciences appreciates the topper of 6<sup>th</sup> to 10<sup>th</sup> Standard with a cash award of Rs. 5,000/- to each class topper of Zilla Parishad High School, Takkellapadu (2018,2019, 2021, 2022). Our Institution has donated one full set of computer (2019) and furniture like students seating tables for forty students to the school in the neighbourhood community (2018). Sibar Institute of Dental Sciences also donated water cooler to Coastal Bank, Takkellapadu and also to Zilla Parishad High School, Takkellapadu for the benefit of the students (2020).