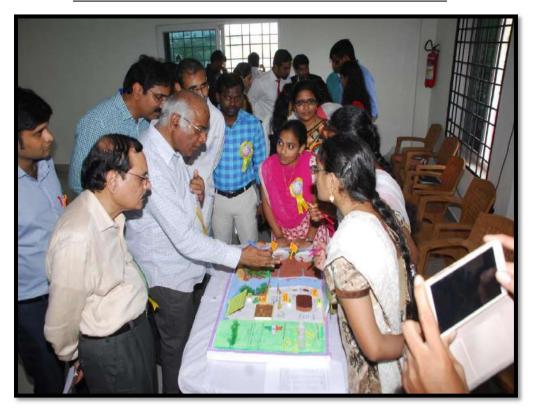

## SWACHHA ANDHRA DAY ON 17/10/2017 AT SIBAR INSTITUTE OF DENTAL SCIENCES

DEMONSTRATION OF MODEL ON WASTE DISPOSAL TO THE OFFICIALS BY THE STUDENTS

Dr. L. KRISHNA PRASAD
DEAN
SIBAR INSTITUTE OF DENTAL SCIENCES
GUNTUR-522509, A.P., India.