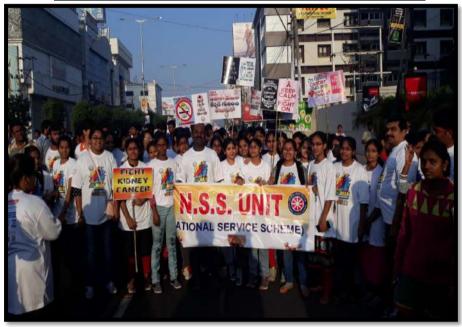

#### WORLD CANCER DAY ON 4/02/2018 AT INDIRA GANDHI STADIUM, VIJAYAWADA

RALLY CONDUCTED BY NSS UNIT SIDS, PO Dr. VIVEKANAND KATTIMANI AND NSS VOLUNTEERS AND STUDENTS

DEAN Dr. L.KRISHNA PRASAD, VICE PRINCIPAL Dr. RAMANA REDDY, NSS PO Dr. VIVEKANAND KATTIMANI, Dr. VIKRAM SIMHA AND

**NSS VOLUNTEERS** 

Dr. L. KRISHNA PRASAD SIBAR INSTITUTE OF DENTAL SCIENCES

GUNTUR-522509, A.P., India.

RECOGNISED BY GOVERNMENT OF INDIA & DENTAL COUNCIL OF INDIA

No. V-12017/42/2000-PMS (DE)

AFFILIATED TO DR. N.T.R. UNIVERSITY OF HEALTH SCIENCES, A.P.