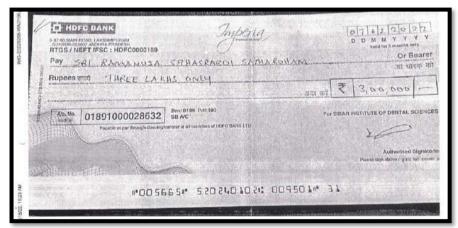

Sibar Institute of Dental Sciences generously contributed Rs.10,000/- to Sri Chowdeswari Devi Devastanam, Takkellapadu (2022), Rs. 25,000/- to SPVZP Unnata Patasala Poorva Vidyarthula Sangham, Nambur (2022), Rs. 15,000/-to Chigurupati Ankammathalli Devalaya Abhivruddi Sangam, Takkellapadu (2022), Rs. 10,000/- to Shree Poleramma Talli Devasthanam, Ramachandrapalem, Village (2022), Rs. 1,00,000/- to Hare Krishna Movement India, Kolanukonda Village, Guntur (2022), Rs. 3,00,000/- to Sri Ramanuja Sahasrabdi Samaroham (2022). Our Institution contributed Rs. 5000/- to Little Sisters of the Poor, Nambur (2021), Rs. 5000/- to Rytu Coolie Sangham, Andhra Pradesh (2021), Rs. 3,00,000/- to Chinmaya Vishwavidyapeeth, Vijayawada (2021), Rs. 15,000/- to Chigurupati Ankammathalli Devalaya Abhivruddi Sangam, Takkellapadu (2021), Rs. 10,000/- to temple construction in Kothareddypalem village, Chebrolu Mandal, Guntur District (2021), Rs. 10,000/- to Shree Avvappa Swamy Deva Samithi, Brindavan Gardens, Guntur (2021), Rs. 10,000/- to Centre of Indian Trade Unions (CITU), Guntur (2021), Rs. 50,000/- to TadiboinaNageswaramma, Resident of Venkatakrishna Puram, Pedakakani, Guntur (2021). Sibar Institute of Dental Sciences also contributed Rs. 5,00,000/- to Srirama Janmabhumi Teertha Kshetra (2021).