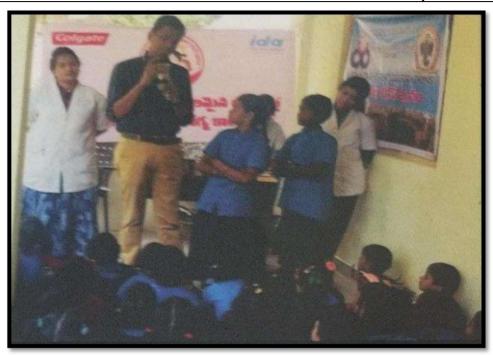

#### **EDUCATION**

Educating and training for government, private school, blind school children, specially disabled individuals in oral and general hygiene practices is actively carried out by Department of Public Health Dentistry and Department of Pediatric and Preventive Dentistry.

Sibar Institute of Dental Sciences in collaboration with Government of Andhra Pradesh, India was involved in Swasthya Vidya Vahini (SVV) Program. The main objective of this Program was to improve the health literacy of rural population by addressing the social determinants of health at the community and school environments.