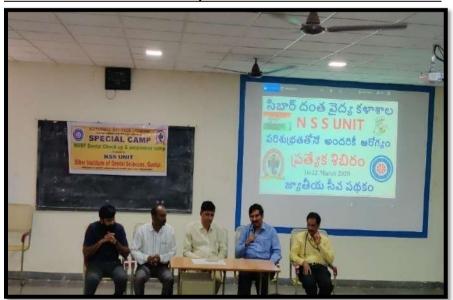

### SPECIAL CAMP FROM 18<sup>TH</sup> -24<sup>TH</sup> MARCH, 2019 AT TAKKELLAPADU

POSTGRADUATE STUDENTS GIVING ORAL HEALTH TALK TO TEACHING FACULTY AT VNR ENGINEERING COLLEGE

Dr. L. KRISHNA PRASAD
DEAN
IBAR INSTITUTE OF DENTAL SCIENCE

SIBAR INSTITUTE OF DENTAL SCIENCES GUNTUR-522509, A.P., India.

RECOGNISED BY GOVERNMENT OF INDIA & DENTAL COUNCIL OF INDIA

No. V-12017/42/2000-PMS (DE)

AFFILIATED TO DR. N.T.R. UNIVERSITY OF HEALTH SCIENCES, A.P.