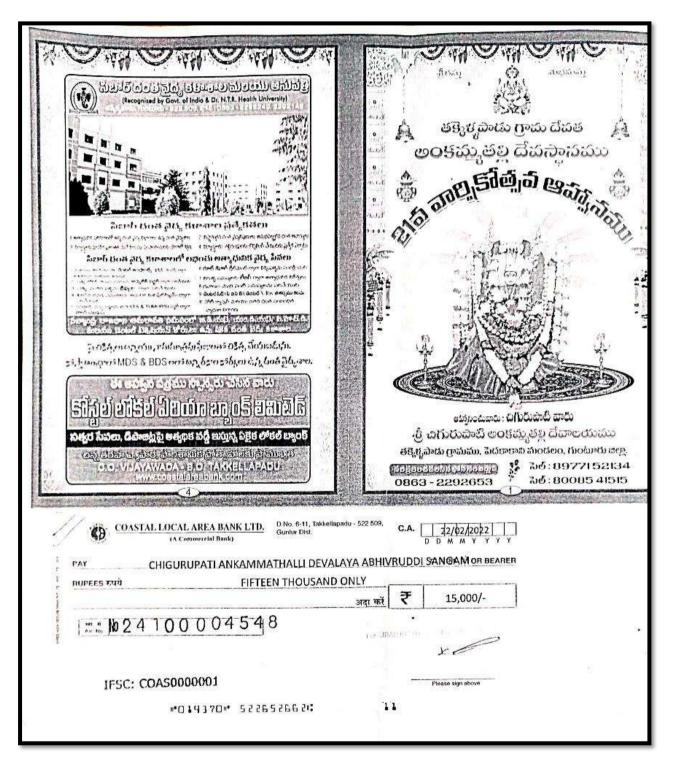

No. V-12017/42/2000-PMS (DE)

AFFILIATED TO DR. N.T.R. UNIVERSITY OF HEALTH SCIENCES, A.P.

Takkellapadu, GUNTUR -522 509, ANDHRA PRADESH.

DONATION OF Rs.15,000/- TO CHIGURUPATI ANKAMMATHALLI DEVALAYA ABHIVRUDDI SANGHAM, TAKKELLAPADU IN 2022