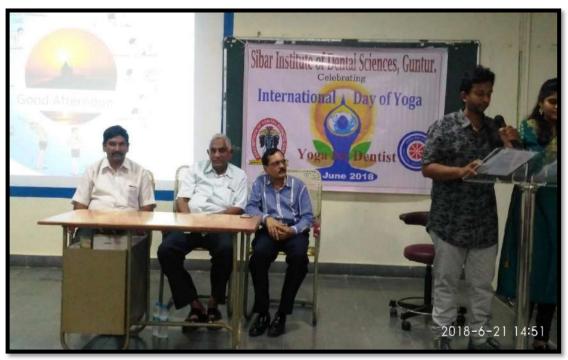

# INTERNATIONAL YOGA DAY ON 21/06/2018 AT SIBAR INSTITUTE OF DENTAL SCIENCES, GUNTUR

INTERNATIONAL YOGA DAY LECTURE ON IMPORTANCE OF YOGA IN DAY TODAY LIFE BY DEAN Dr. L.KRISHNA PRASAD

FROM LEFT TO RIGHT DEAN Dr.L. KRISHNA PRASAD, Dr.L.SUBBA RAO, PRINCIPAL Dr. T. KRISHNA MOHAN ALONG WITH NSS VOLUNTEERS
ASHOK AND SWETHA