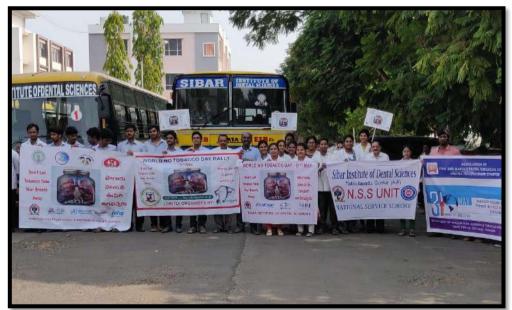

# WORLD NO TOBACCO DAY ON 31/05/2019 AT SIBAR INSTITUTE OF DENTAL SCIENCES, GUNTUR

FROM LEFT TO RIGHT Dr. PHANI KRISHNA, Dr. NAVEEN, Dr. VIVEKANAND KATTIMANI, Dr. VISHWA CHAITANYA

WORLD NO TOBACCO DAY RALLY BY NSS VOLUNTEERS
AND NSS PROGRAM OFFICER
Dr. VIVEKANAND KATTIMANI
Dr. L. KRISHNA PRASAD

DEAN
SIBAR INSTITUTE OF DENTAL SCIENCES
GUNTUR-522509, A.P., India.

RECOGNISED BY GOVERNMENT OF INDIA & DENTAL COUNCIL OF INDIA

No. V-12017/42/2000-PMS (DE)

AFFILIATED TO DR. N.T.R. UNIVERSITY OF HEALTH SCIENCES, A.P.