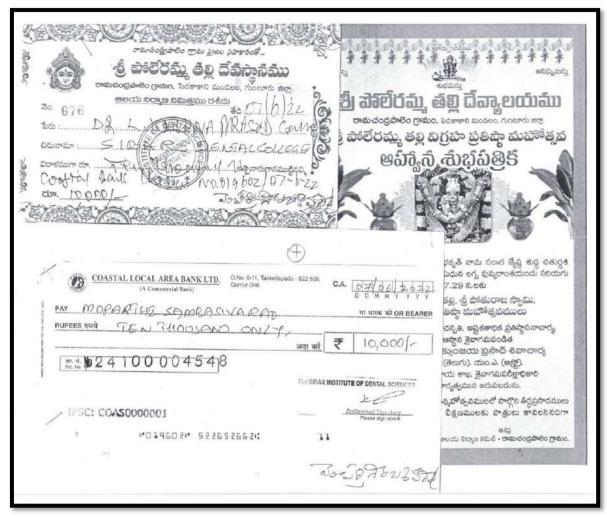

Sibar Institute of Dental Sciences generously contributed Rs.10,000/- to Sri Chowdeswari Devi Devastanam, Takkellapadu (2022), Rs. 25,000/- to SPVZP Unnata Patasala Poorva Vidyarthula Sangham, Nambur (2022), Rs. 15,000/-to Chigurupati Ankammathalli Devalaya Abhivruddi Sangam, Takkellapadu (2022), Rs. 10,000/- to Shree Poleramma Talli Devasthanam, Ramachandrapalem, Village (2022), Rs. 1,00,000/- to Hare Krishna Movement India, Kolanukonda Village, Guntur (2022), Rs. 3,00,000/- to Sri Ramanuja Sahasrabdi Samaroham (2022). Our Institution contributed Rs. 5000/- to Little Sisters of the Poor, Nambur (2021), Rs. 5000/- to Rytu Coolie Sangham, Andhra Pradesh (2021), Rs. 3,00,000/- to Chinmaya Vishwavidyapeeth, Vijayawada (2021), Rs. 15,000/- to Chigurupati Ankammathalli Devalaya Abhivruddi Sangam, Takkellapadu (2021), Rs. 10,000/- to temple construction in Kothareddypalem village, Chebrolu Mandal, Guntur District (2021), Rs. 10,000/- to Shree Avvappa Swamy Deva Samithi, Brindavan Gardens, Guntur (2021), Rs. 10,000/- to Centre of Indian Trade Unions (CITU), Guntur (2021), Rs. 50,000/- to TadiboinaNageswaramma, Resident of Venkatakrishna Puram, Pedakakani, Guntur (2021). Sibar Institute of Dental Sciences also contributed Rs. 5,00,000/- to Srirama Janmabhumi Teertha Kshetra (2021).

Takkellapadu, GUNTUR -522 509, ANDHRA PRADESH.

DONATION OF Rs.10,000/- TO SHREE POLERAMMA TALLI DEVASTHANAM, RAMACHANDRAPALEM VILLAGE IN 2022

Dr. L. KRISHNA PRASAD DEAN

SIBAR INSTITUTE OF DENTAL SCIENCES GUNTUR-522509, A.P., India.