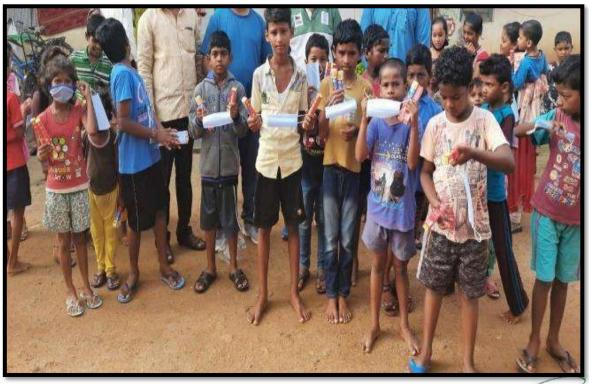

## SCHOOL ORAL HEALTH CAMP CONDUCTED ON 14/12/2020 FOR STREET CHILDREN, OLD GUNTUR.

REFERRAL CARDS DISTRIBUTION

MOUTH MASK DISTRIBUTION

Dr. L. KRISHNA PRASAD
DEAN
SIBAR INSTITUTE OF DENTAL SCIENCES
GUNTUR-522509, A.P., India.