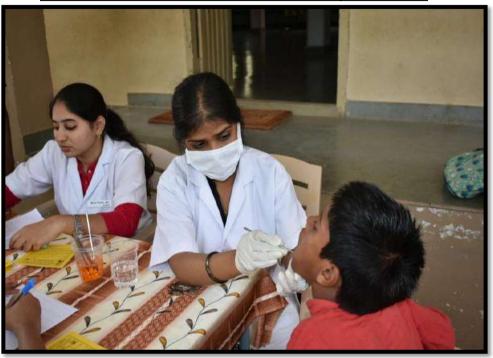

## SCHOOL ORAL HEALTH CAMP CONDUCTED ON 13-04-2022 AT ZILLA PARISHAD HIGH SCHOOL, REVINDRAPADU

HEALTH EDUCATION TO THE CHILDREN

**BRUSHING TECHNIQUE DEMONSTRATION** 

Dr. L. KRISHNA PRASAD
DEAN
SIBAR INSTITUTE OF DENTAL SCIENCES
GUNTUR-522509, A.P., India.

RECOGNISED BY GOVERNMENT OF INDIA & DENTAL COUNCIL OF INDIA

No. V-12017/42/2000-PMS (DE)

AFFILIATED TO DR. N.T.R. UNIVERSITY OF HEALTH SCIENCES, A.P.

Takkellapadu, GUNTUR -522 509, ANDHRA PRADESH.