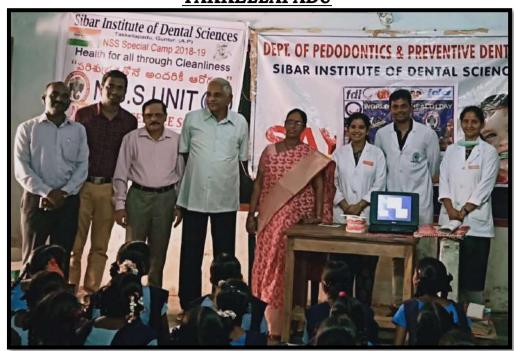

#### **EDUCATION**

Educating and training for government, private school, blind school children, specially disabled individuals in oral and general hygiene practices is actively carried out by Department of Public Health Dentistry and Department of Pediatric and Preventive Dentistry.

Sibar Institute of Dental Sciences in collaboration with Government of Andhra Pradesh, India was involved in Swasthya Vidya Vahini (SVV) Program. The main objective of this Program was to improve the health literacy of rural population by addressing the social determinants of health at the community and school environments.