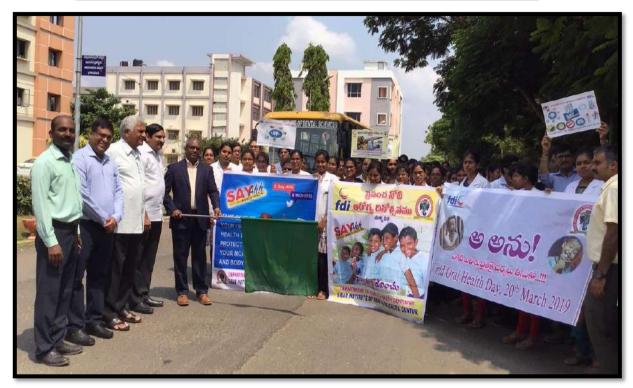

## WORLD ORAL HEALTH DAY ON 20/03/2021 AT SIBAR INSTITUTE OF DENTAL SCIENCES, GUNTUR

**NSS VOLUNTEERS** 

Dr. L. KRISHNA PRASAD
DEAN
SIBAR INSTITUTE OF DENTAL SCIENCES
GUNTUR-522509, A.P., India.

RECOGNISED BY GOVERNMENT OF INDIA & DENTAL COUNCIL OF INDIA

No. V-12017/42/2000-PMS (DE)

AFFILIATED TO DR. N.T.R. UNIVERSITY OF HEALTH SCIENCES, A.P.

Takkellapadu, GUNTUR -522 509, ANDHRA PRADESH.