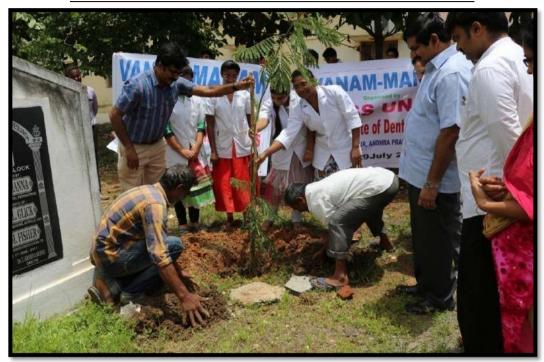

### VANAM MANAM PROGRAM ON 7/09/2017 AT SIBAR INSTITUTE OF DENTAL SCIENCES

PLANTATION BY THE STAFF AND STUDENTS

NSS VOLUNTEERS ALONG WITH STAFF

Dr. L. KRISHNA PRASAD
DEAN
SIBAR INSTITUTE OF DENTAL SCIENCES
GUNTUR-522509, A.P., India.