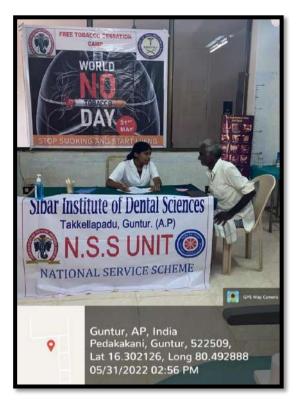

## WORLD NO TOBACCO DAY ON 31/05/2022 AT SIBAR INSTITUTE OF DENTAL SCIENCES, GUNTUR

NSS VOLUNTEER VINAY MOTIVATING PATIENT TO OUIT SMOKING HABIT

Dr. L. KRISHNA PRASAD

DEAN

SIBAR INSTITUTE OF DENTAL SCIENCES
GUNTUR-522509, A.P., India.