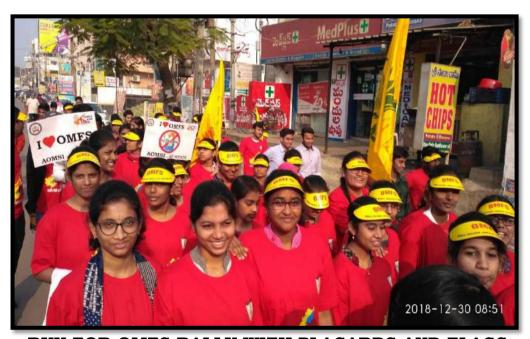

#### **OMFS RUN ON 30/12/2018 AT GUNTUR**

#### RUN FOR OMFS BANNER WITH NSS VOLUNTEERS DURING THE RALLY

RUN FOR OMFS RALLY WITH PLACARDS AND FLAGS

Dr. L. KRISHNA PRASAD

DEAN

SIBAR INSTITUTE OF DENTAL SCIENCES
GUNTUR-522509, A.P., India.

RECOGNISED BY GOVERNMENT OF INDIA & DENTAL COUNCIL OF INDIA No. V-12017/42/2000-PMS (DE) AFFILIATED TO DR. N.T.R. UNIVERSITY OF HEALTH SCIENCES, A.P. Takkellapadu, GUNTUR -522 509, ANDHRA PRADESH.