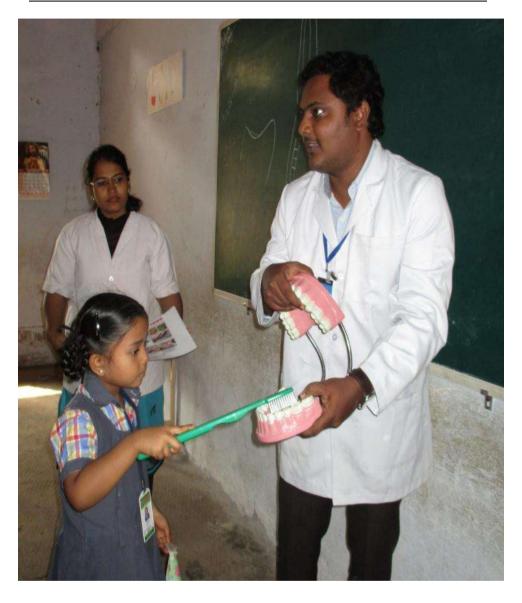

## SCHOOL ORAL HEALTH CAMP CONDUCTED ON 13-04-2022 AT ZILLA PARISHAD HIGH SCHOOL, REVINDRAPADU

HEALTH EDUCATION TO THE CHILDREN

**BRUSHING TECHNIQUE DEMONSTRATION** 

Dr. L. KRISHNA PRASAD
DEAN
SIBAR INSTITUTE OF DENTAL SCIENCES
GUNTUR-522509, A.P., India.

## SCHOOL ORAL HEALTH CAMP ON 23-02-2022 AT SAI ADITYA SCHOOL, GUNTUR

DEMONSTRATION OF BRUSHING TECHNIQUE TO CHILDREN

Dr. L. KRISHNA PRASAD

DEAN
SIRAR INSTITUTE OF DENTAL SCIENCE

SIBAR INSTITUTE OF DENTAL SCIENCES GUNTUR-522509, A.P., India.

## SCHOOL ORAL HEALTH CAMP CONDUCTED ON 10-12-2020 AT EVENING SCHOOL, UPPALAPADU

**BRUSHING TECHNIQUE DEMONSTRATION** 

Dr. L. KRISHNA PRASAD
DEAN
SIBAR INSTITUTE OF DENTAL SCIENCES
GUNTUR-522509, A.P., India.