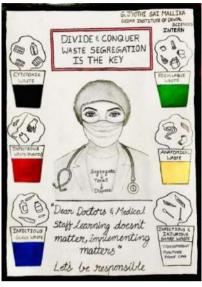

## WORLD ENVIRONMENT DAY ORGANISED ON 5/06/2021 AT SIBAR INSTITUTE OF DENTAL SCIENCES, GUNTUR

DRAWING DONE BY NSS VOLUNTEER JYOTHI SAI MALLIKA AND LAHARI BOLLA

TREE PLANTATION ON 07<sup>TH</sup> - 08<sup>TH</sup> AUGUST, 2020 AT SIBAR INSTITUTE OF DENTAL SCIENCES, GUNTUR