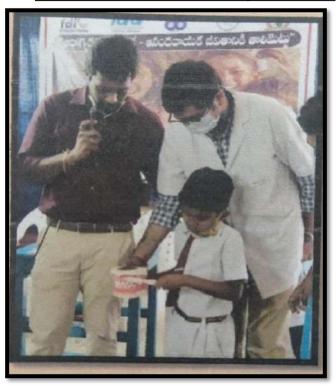

## SCHOOL ORAL HEALTH CAMP CONDUCTED ON 13-04-2022 AT ZILLA PARISHAD HIGH SCHOOL, REVINDRAPADU

HEALTH EDUCATION TO THE CHILDREN

**BRUSHING TECHNIQUE DEMONSTRATION** 

Dr. L. KRISHNA PRASAD
DEAN
SIBAR INSTITUTE OF DENTAL SCIENCES
GUNTUR-522509, A.P., India.

#### DELIVERING ORAL HEALTH EDUCATION AT CAMP