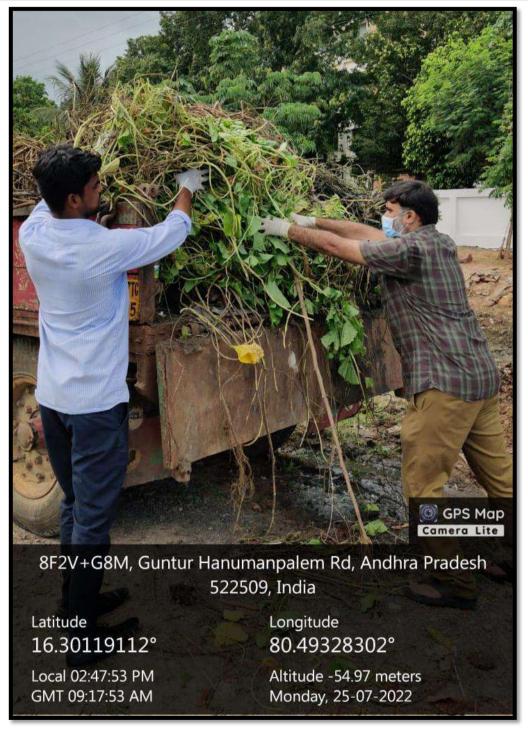

#### CLEANING PROGRAM ON 25/07/2022 AT TAKKELLAPADU

NSS PROGRAM OFFICER Dr. B. VIKRAM SIMHA ALONG WITH NSS VOLUNTEER LOADING TRUCK WITH WASTE MATERIALS

> Dr. L. KRISHNA PRASAD SIBAR INSTITUTE OF DENTAL SCIENCES