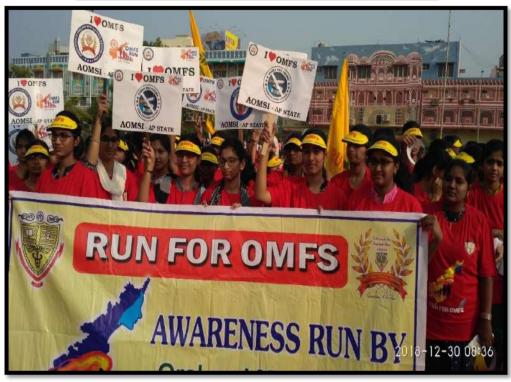

#### **OMFS RUN ON 30/12/2018 AT GUNTUR**

#### RUN FOR OMFS BANNER WITH NSS VOLUNTEERS DURING THE RALLY

RUN FOR OMFS RALLY WITH PLACARDS AND FLAGS

Dr. L. KRISHNA PRASAD

DEAN

SIBAR INSTITUTE OF DENTAL SCIENCES
GUNTUR-522509, A.P., India.

RECOGNISED BY GOVERNMENT OF INDIA & DENTAL COUNCIL OF INDIA No. V-12017/42/2000-PMS (DE) AFFILIATED TO DR. N.T.R. UNIVERSITY OF HEALTH SCIENCES, A.P. Takkellapadu, GUNTUR -522 509, ANDHRA PRADESH.