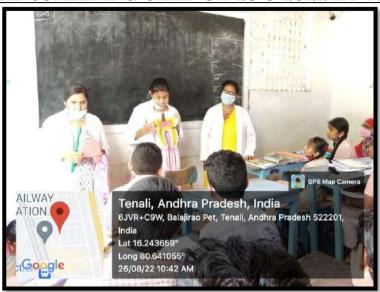

#### ORAL SCREENING CAMP ON 26-8-2022 AT TENALI

#### DELIVERING ORAL HEALTH EDUCATION AT CAMP