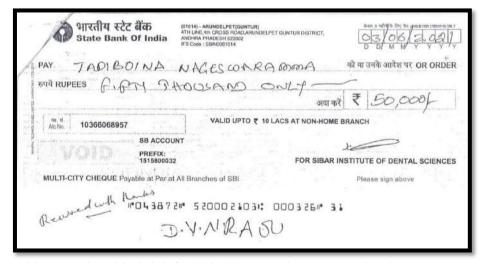

Sibar Institute of Dental Sciences generously contributed Rs.10,000/- to Sri Chowdeswari Devi Devastanam, Takkellapadu (2022), Rs. 25,000/- to SPVZP Unnata Patasala Poorva Vidyarthula Sangham, Nambur (2022), Rs. 15,000/-to Chigurupati Ankammathalli Devalaya Abhivruddi Sangam, Takkellapadu (2022), Rs. 10,000/- to Shree Poleramma Talli Devasthanam, Ramachandrapalem, Village (2022), Rs. 1,00,000/- to Hare Krishna Movement India, Kolanukonda Village, Guntur (2022), Rs. 3,00,000/- to Sri Ramanuja Sahasrabdi Samaroham (2022). Our Institution contributed Rs. 5000/- to Little Sisters of the Poor, Nambur (2021), Rs. 5000/- to Rytu Coolie Sangham, Andhra Pradesh (2021), Rs. 3,00,000/- to Chinmaya Vishwavidyapeeth, Vijayawada (2021), Rs. 15,000/- to Chigurupati Ankammathalli Devalaya Abhivruddi Sangam, Takkellapadu (2021), Rs. 10,000/- to temple construction in Kothareddypalem village, Chebrolu Mandal, Guntur District (2021), Rs. 10,000/- to Shree Avvappa Swamy Deva Samithi, Brindavan Gardens, Guntur (2021), Rs. 10,000/- to Centre of Indian Trade Unions (CITU), Guntur (2021), Rs. 50,000/- to TadiboinaNageswaramma, Resident of Venkatakrishna Puram, Pedakakani, Guntur (2021). Sibar Institute of Dental Sciences also contributed Rs. 5,00,000/- to Srirama Janmabhumi Teertha Kshetra (2021).