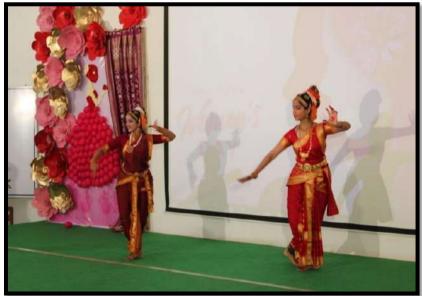

## WOMEN'S DAY ON 8/03/2021 AT SIBAR INSTITUTE OF DENTAL SCIENCES, GUNTUR

A DANCE PERFORMANCE BY NSS VOLUNTEERS U. LASYA PRANATHI AND ARCHITHA ON OCCASION OF WOMENS DAY