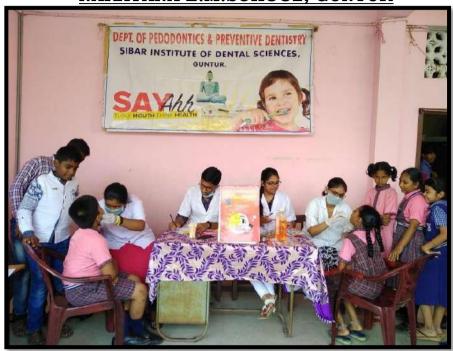

#### **EDUCATION**

Educating and training for government, private school, blind school children, specially disabled individuals in oral and general hygiene practices is actively carried out by Department of Public Health Dentistry and Department of Pediatric and Preventive Dentistry.