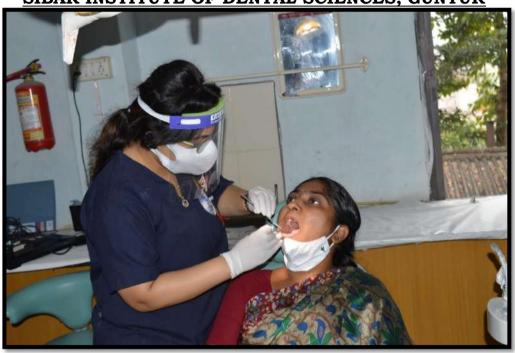

#### DELIVERY OF FREE/ SUBSIDIZED HEALTH CARE

Sibar Institute of Dental Sciences conducts many free dental health check-up camps and free treatment camps in the neighbourhood community. Institution provides all the dental treatments at subsidized rates. Free oral health treatment services are rendered in the Institution for specially abled individuals. Free dental treatments are also rendered to the patients on speciality commemorative days. Oral healthcare services are rendered free of cost in the adopted villages - Takkellapadu and Kothareddypalem by the Sibar Institute of Dental Sciences.