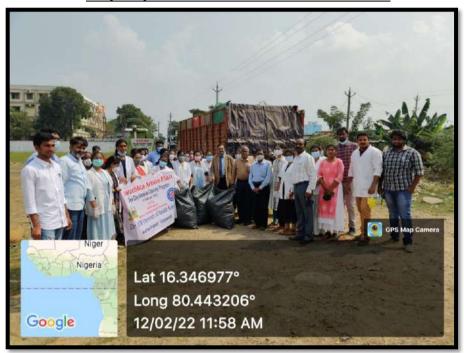

### SWATCHA ACTION PLAN - ONE DAY MASSIVE CLEANING ON 12/02/2022 AT TAKKELLAPADU

## GROUP PHOTOGRAPH WITH HONOURABLE OFFICIALS AT FIELD NEAR COLLEGE CAMPUS

GROUP PHOTOGRAPH WITH HONOURABLE OFFICIALS
AT TAKKELLAPADU FLYOVER

Dr. L. KRISHNA PRASAD

DEAN
SIBAR INSTITUTE OF DENTAL SCIENCES
GUNTUR-522509, A.P., India.

RECOGNISED BY GOVERNMENT OF INDIA & DENTAL COUNCIL OF INDIA

No. V-12017/42/2000-PMS (DE)

AFFILIATED TO DR. N.T.R. UNIVERSITY OF HEALTH SCIENCES, A.P.

Takkellapadu, GUNTUR -522 509, ANDHRA PRADESH.