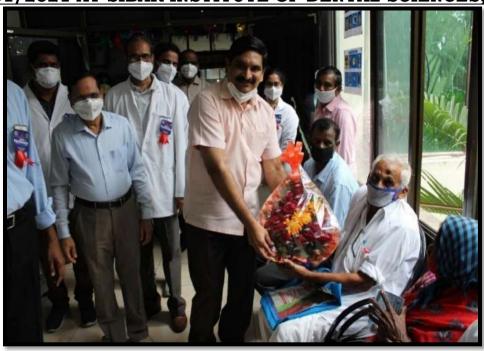

#### DELIVERY OF FREE DENTURE CAMP FROM 22/01/2022 TO 24/01/2022 AT SIBAR INSTITUTE OF DENTAL SCIENCES, GUNTUR

ORAL SCREENING BY POSTGRADUATE STUDENT

GROUP PICTURE WITH POSTGRADUATES,
STAFF

Dr. L. KRISHNA PRASAD
DEAN
SIBAR INSTITUTE OF DENTAL SCIENCES
GUNTUR-522509, A.P., India.