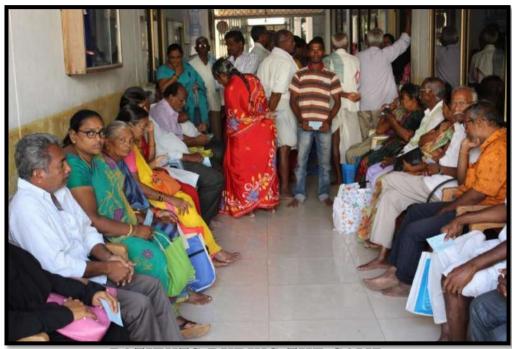

# DELIVERY OF FREE DENTURE CAMP FROM 22/01/2020 TO 24/01/2020 AT SIBAR INSTITUTE OF DENTAL SCIENCES, GUNTUR

PATIENTS DURING THE CAMP

FREE ORAL SCREENING OF THE PATIENTS

Dr. L. KRISHNA PRASAD
DEAN
SIBAR INSTITUTE OF DENTAL SCIENCES
GUNTUR-522509, A.P., India.