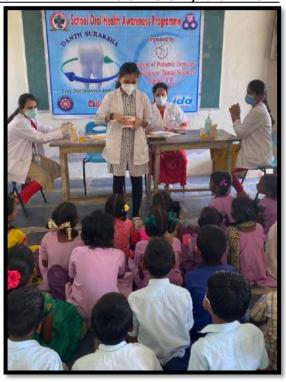

## SCHOOL ORAL HEALTH CAMP CONDUCTED ON 23-03-2021 AT PEARLS HIGH SCHOOL, GUNTUR

#### **HEALTH EDUCATION**

Dr. L. KRISHNA PRASAD DEAN

SIBAR INSTITUTE OF DENTAL SCIENCES GUNTUR-522509, A.P., India.

RECOGNISED BY GOVERNMENT OF INDIA & DENTAL COUNCIL OF INDIA

No. V-12017/42/2000-PMS (DE)