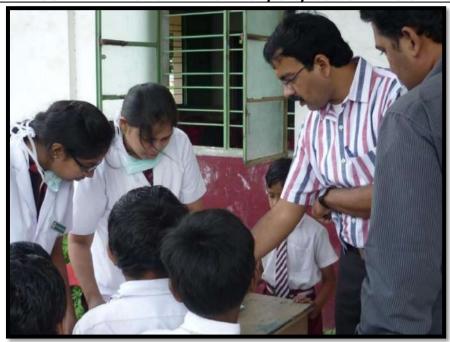

### SPECIAL CAMP FROM 18<sup>TH</sup> -24<sup>TH</sup> MARCH, 2019 AT TAKKELLAPADU

POSTGRADUATE STUDENTS GIVING ORAL HEALTH TALK TO TEACHING FACULTY AT VNR ENGINEERING COLLEGE

Dr. L. KRISHNA PRASAD
DEAN
IBAR INSTITUTE OF DENTAL SCIENCE