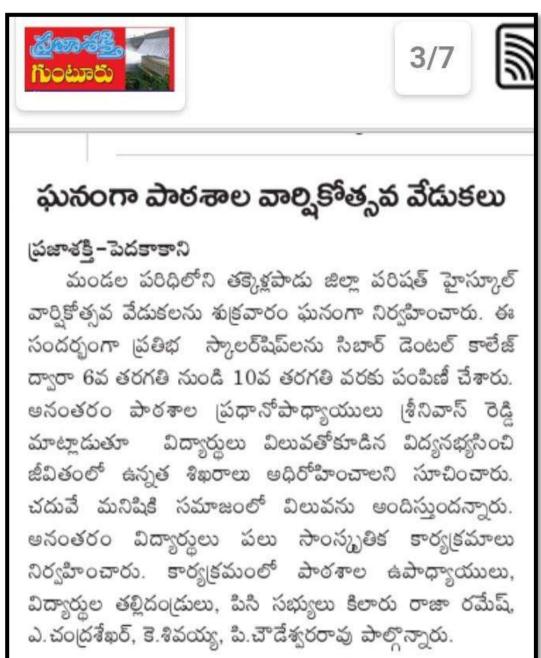

Sibar Institute of Dental Sciences appreciates the topper of 6<sup>th</sup> to 10<sup>th</sup> Standard with a cash award of Rs. 5,000/- to each class topper of Zilla Parishad High School, Takkellapadu (2018,2019, 2021, 2022). Our Institution has donated one full set of computer (2019) and furniture like students seating tables for forty students to the school in the neighbourhood community (2018). Sibar Institute of Dental Sciences also donated water cooler to Coastal Bank, Takkellapadu and also to Zilla Parishad High School, Takkellapadu for the benefit of the students (2020).