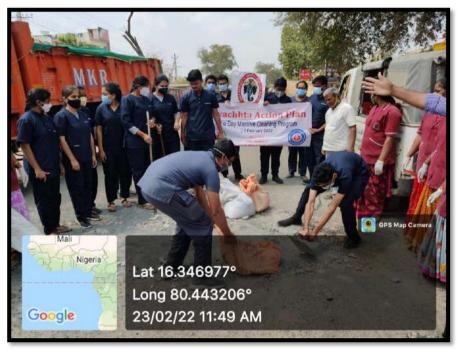

#### ROAD REPAIR PROGRAM ON 23/02/2022 AT TAKKELLAPADU

NSS VOLUNTEERS IN ACTION

NEWSPAPER
CLIPPING OF THE
PROGRAM

Dr. L. KRISHNA PRASAD
DEAN
SIBAR INSTITUTE OF DENTAL SCIENCES
GUNTUR-522509, A.P., India.

RECOGNISED BY GOVERNMENT OF INDIA & DENTAL COUNCIL OF INDIA

No. V-12017/42/2000-PMS (DE)

AFFILIATED TO DR. N.T.R. UNIVERSITY OF HEALTH SCIENCES, A.P.

Takkellapadu, GUNTUR -522 509, ANDHRA PRADESH.