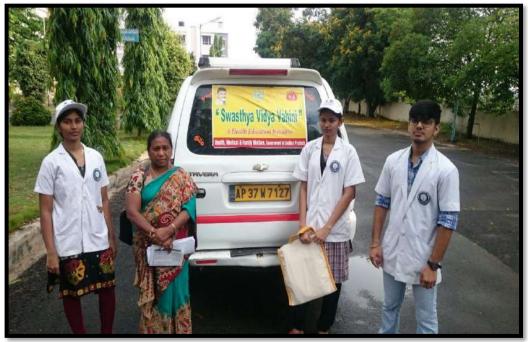

Sibar Institute of Dental Sciences in collaboration with Government of Andhra Pradesh, India was involved in Swasthya Vidya Vahini (SVV) Program. The main objective of this Program was to improve the health literacy of rural population by addressing the social determinants of health at the community and school environments.