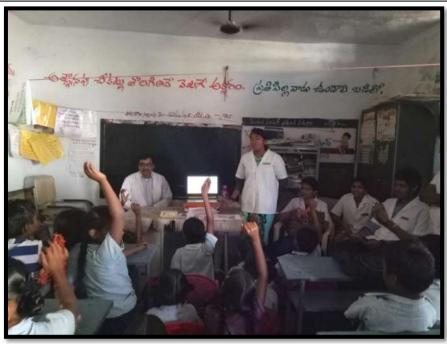

## SCHOOL ORAL HEALTH CAMP CONDUCTED ON 13-04-2022 AT ZILLA PARISHAD HIGH SCHOOL, REVINDRAPADU

HEALTH EDUCATION TO THE CHILDREN

**BRUSHING TECHNIQUE DEMONSTRATION** 

Dr. L. KRISHNA PRASAD
DEAN
SIBAR INSTITUTE OF DENTAL SCIENCES
GUNTUR-522509, A.P., India.