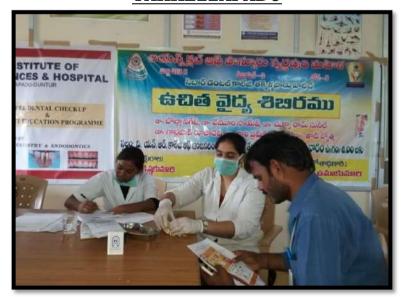

#### DELIVERY OF FREE/ SUBSIDIZED HEALTH CARE

Sibar Institute of Dental Sciences conducts many free dental health check-up camps and free treatment camps in the neighbourhood community. Institution provides all the dental treatments at subsidized rates. Free oral health treatment services are rendered in the Institution for specially abled individuals. Free dental treatments are also rendered to the patients on speciality commemorative days. Oral healthcare services are rendered free of cost in the adopted villages - Takkellapadu and Kothareddypalem by the Sibar Institute of Dental Sciences.

Dr. L. KRISHNA PRASAD DEAN

SIBAR INSTITUTE OF DENTAL SCIENCES GUNTUR-522509, A.P., India.

RECOGNISED BY GOVERNMENT OF INDIA & DENTAL COUNCIL OF INDIA

No. V-12017/42/2000-PMS (DE)

AFFILIATED TO DR. N.T.R. UNIVERSITY OF HEALTH SCIENCES, A.P.