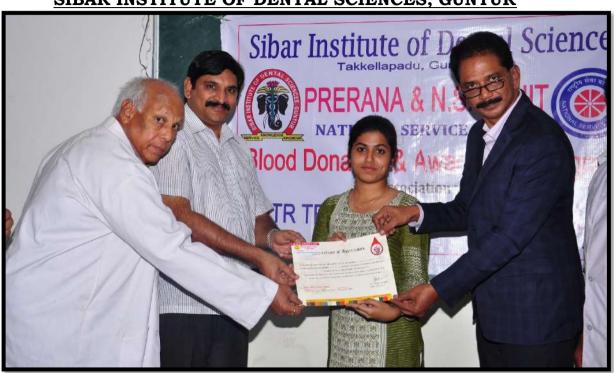

# BLOOD DONATION CAMP ON 1/05/2019 AT SIBAR INSTITUTE OF DENTAL SCIENCES, GUNTUR

#### PRESENTING CERTIFICATE TO THE VOLUNTEER

STUDENT'S AND NSS VOLUNTEERS DURING BLOOD DONATION

Dr. L. KRISHNA PRASAD
DEAN
SIBAR INSTITUTE OF DENTAL SCIENCES
GUNTUR-522509, A.P., India.

RECOGNISED BY GOVERNMENT OF INDIA & DENTAL COUNCIL OF INDIA

No. V-12017/42/2000-PMS (DE)

AFFILIATED TO DR. N.T.R. UNIVERSITY OF HEALTH SCIENCES, A.P.

Takkellapadu, GUNTUR -522 509, ANDHRA PRADESH.