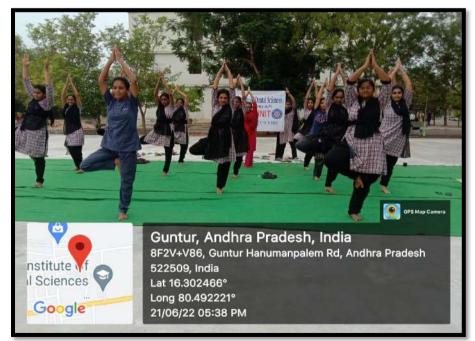

## INTERNATIONAL YOGA DAY ON 26/06/2022 AT SIBAR INSTITUTE OF DENTAL SCIENCES, GUNTUR

### NSS VOLUNTEERS AND OTHER COLLEGE STUDENTS PERFORMING MEDITATION

NSS VOLUNTEERS AND OTHER COLLEGE STUDENTS
PERFORMING SIMPLE ASANAS ON ONE LEG

Dr. L. KRISHNA PRASAD
DEAN
SIBAR INSTITUTE OF DENTAL SCIENCES
GUNTUR-522509, A.P., India.