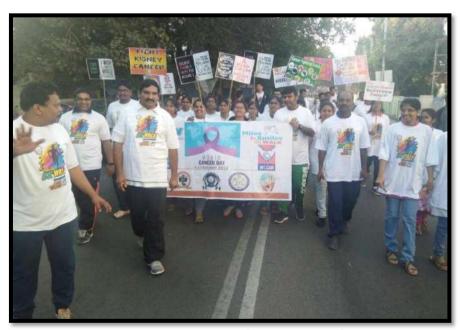

#### WORLD CANCER DAY ON 4/02/2018 AT INDIRA GANDHI STADIUM, VIJAYAWADA

RALLY CONDUCTED BY NSS UNIT SIDS, PO Dr. VIVEKANAND KATTIMANI AND NSS VOLUNTEERS AND STUDENTS

DEAN Dr. L.KRISHNA PRASAD, VICE PRINCIPAL Dr. RAMANA REDDY, NSS PO Dr. VIVEKANAND KATTIMANI, Dr. VIKRAM SIMHA AND