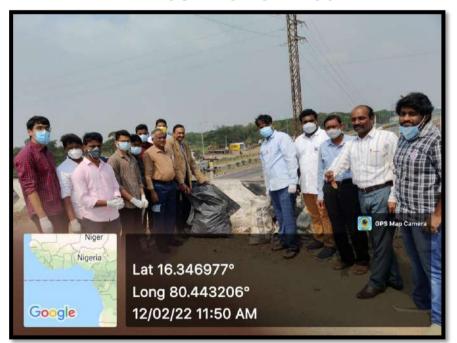

### SWATCHA ACTION PLAN - ONE DAY MASSIVE CLEANING ON 12/02/2022 AT TAKKELLAPADU

## GROUP PHOTOGRAPH WITH HONOURABLE OFFICIALS AT FIELD NEAR COLLEGE CAMPUS

GROUP PHOTOGRAPH WITH HONOURABLE OFFICIALS
AT TAKKELLAPADU FLYOVER

Dr. L. KRISHNA PRASAD

DEAN
SIBAR INSTITUTE OF DENTAL SCIENCES
GUNTUR-522509, A.P., India.

RECOGNISED BY GOVERNMENT OF INDIA & DENTAL COUNCIL OF INDIA

No. V-12017/42/2000-PMS (DE)

AFFILIATED TO DR. N.T.R. UNIVERSITY OF HEALTH SCIENCES, A.P.

Takkellapadu, GUNTUR -522 509, ANDHRA PRADESH.