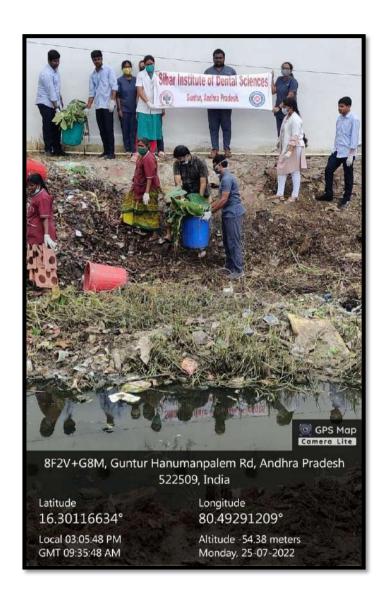

### SWATCHA ACTION PLAN - ONE DAY MASSIVE CLEANING ON 12/02/2022 AT TAKKELLAPADU

## GROUP PHOTOGRAPH WITH HONOURABLE OFFICIALS AT FIELD NEAR COLLEGE CAMPUS

GROUP PHOTOGRAPH WITH HONOURABLE OFFICIALS
AT TAKKELLAPADU FLYOVER

Dr. L. KRISHNA PRASAD

DEAN
SIBAR INSTITUTE OF DENTAL SCIENCES
GUNTUR-522509, A.P., India.