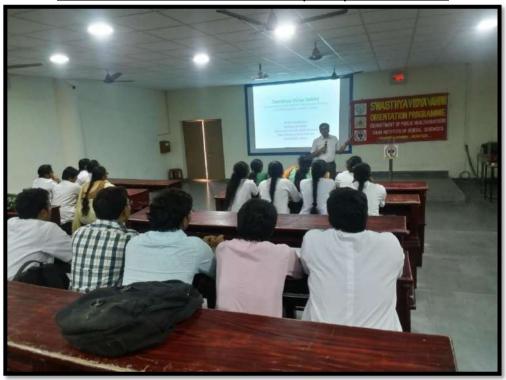

#### SWASTHYA VIDYA VAHINI (SVV) PROGRAM

ORIENTATION PROGRAM ON SVV BY Dr. P. SRINIVAS

STUDENTS ATTENDING SVV

Dr. L. KRISHNA PRASAD
DEAN
SIBAR INSTITUTE OF DENTAL SCIENCES
GUNTUR-522509, A.P., India.

RECOGNISED BY GOVERNMENT OF INDIA & DENTAL COUNCIL OF INDIA