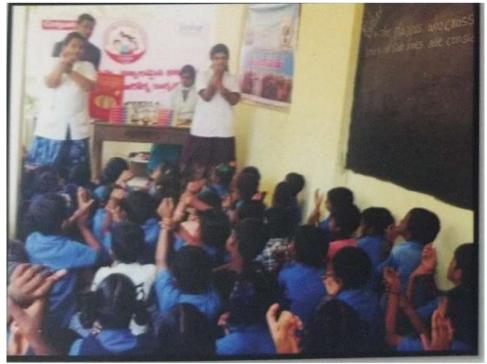

#### **EDUCATION**

Educating and training for government, private school, blind school children, specially disabled individuals in oral and general hygiene practices is actively carried out by Department of Public Health Dentistry and Department of Pediatric and Preventive Dentistry.

Sibar Institute of Dental Sciences in collaboration with Government of Andhra Pradesh, India was involved in Swasthya Vidya Vahini (SVV) Program. The main objective of this Program was to improve the health literacy of rural population by addressing the social determinants of health at the community and school environments.