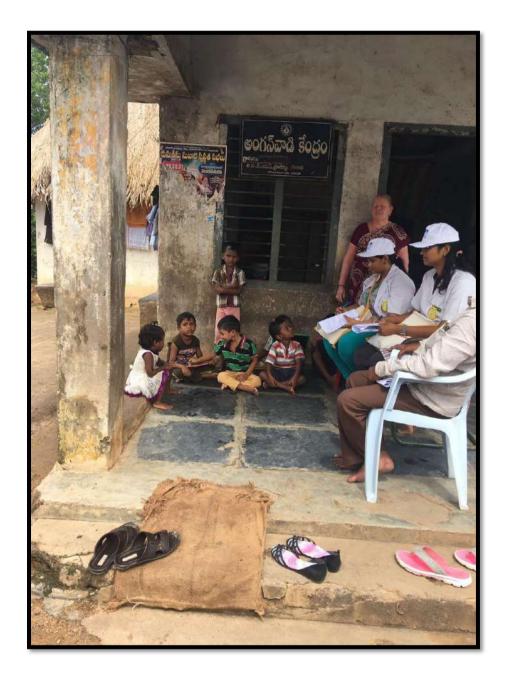

No. V-12017/42/2000-PMS (DE)

AFFILIATED TO DR. N.T.R. UNIVERSITY OF HEALTH SCIENCES, A.P.

Takkellapadu, GUNTUR -522 509, ANDHRA PRADESH.

INTERACTING WITH THE AGANWADI CHILDREN

Dr. L. KRISHNA PRASAD
DEAN
SIBAR INSTITUTE OF DENTAL SCIENCES
GUNTUR-522509, A.P., India.