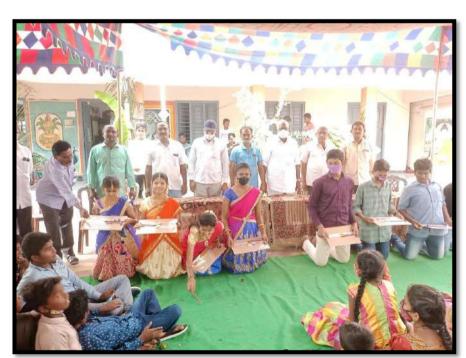

Sibar Institute of Dental Sciences appreciates the topper of 6<sup>th</sup> to 10<sup>th</sup> Standard with a cash award of Rs. 5,000/- to each class topper of Zilla Parishad High School, Takkellapadu (2018,2019, 2021, 2022). Our Institution has donated one full set of computer (2019) and furniture like students seating tables for forty students to the school in the neighbourhood community (2018). Sibar Institute of Dental Sciences also donated water cooler to Coastal Bank, Takkellapadu and also to Zilla Parishad High School, Takkellapadu for the benefit of the students (2020).