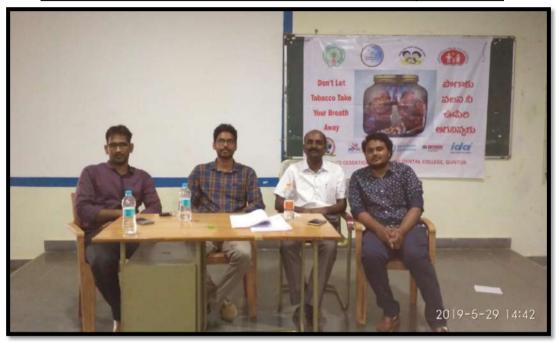

## WORLD NO TOBACCO DAY ON 31/05/2022 AT SIBAR INSTITUTE OF DENTAL SCIENCES, GUNTUR

NSS VOLUNTEER VINAY MOTIVATING PATIENT TO OUIT SMOKING HABIT

Dr. L. KRISHNA PRASAD

DEAN

SIBAR INSTITUTE OF DENTAL SCIENCES
GUNTUR-522509, A.P., India.

RECOGNISED BY GOVERNMENT OF INDIA & DENTAL COUNCIL OF INDIA

No. V-12017/42/2000-PMS (DE)

AFFILIATED TO DR. N.T.R. UNIVERSITY OF HEALTH SCIENCES, A.P.

Takkellapadu, GUNTUR -522 509, ANDHRA PRADESH.

### NSS VOLUNTEER BHARGAVI COUNSELLING PATIENTS ON TOBACCO CESSATION