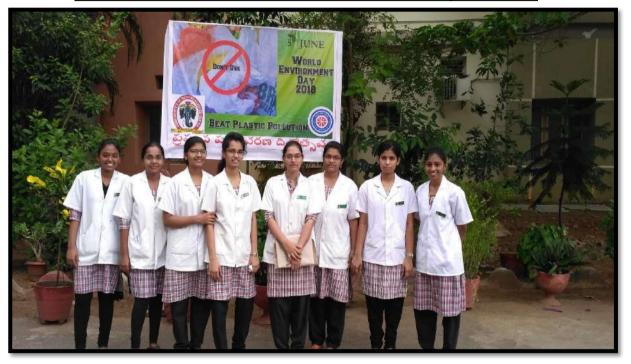

#### **SWACHH BHARATH**

The NSS Unit of Sibar Institute of Dental Sciences initiated Swaccha Action Plan which is aligned with activities such as plastic free campus, clean campus and clean neighbourbood community. The faculty and students of our institution are actively involved in programs like Swachh Andhra, Cleaning Programs, Plantation Programs.