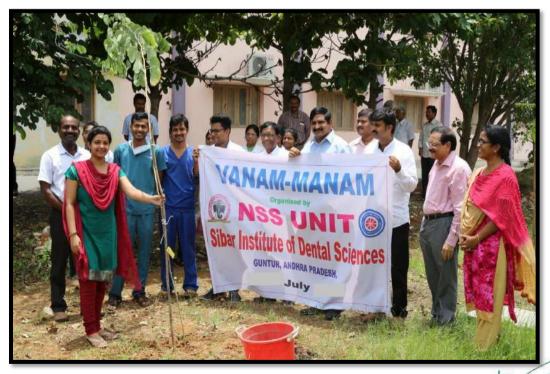

### VANAM MANAM PROGRAM ON 7/09/2017 AT SIBAR INSTITUTE OF DENTAL SCIENCES

PLANTATION BY THE STAFF AND STUDENTS

NSS VOLUNTEERS ALONG WITH STAFF

Dr. L. KRISHNA PRASAD
DEAN
SIBAR INSTITUTE OF DENTAL SCIENCES
GUNTUR-522509, A.P., India.