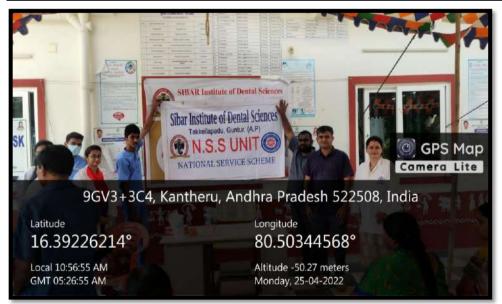

#### WORLD MALARIA DAY ON 25/04/2022 AT KANTHERU

AWARENESS SPEECH BEING DELIVERED BY NSS PROGRAM
OFFICER Dr. B. VIKRAM SIMHA

Dr. L. KRISHNA PRASAD

DEAN

SIBAR INSTITUTE OF DENTAL SCIENCES
GUNTUR-522509, A.P., India.