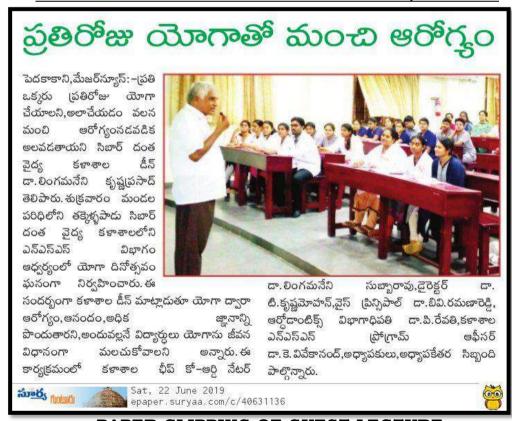

# INTERNATIONAL YOGA DAY ON 21/06/2019 AT SIBAR INSTITUTE OF DENTAL SCIENCES, GUNTUR

PAPER CLIPPING OF GUEST LECTURE
GIVEN BY Dr. L.SUBBA RAO ON THE OCCASION
OF NATIONAL YOGA DAY
Dr. L. KRISHNA PRASAD

DEAN
SIBAR INSTITUTE OF DENTAL SCIENCES
GUNTUR-522509, A.P., India.