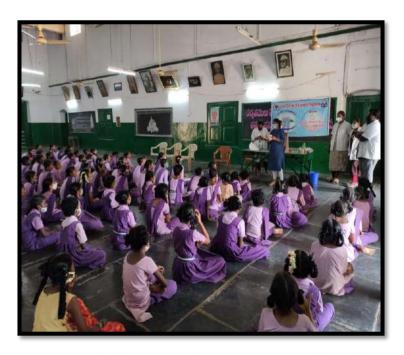

## SCHOOL ORAL HEALTH CAMP ON 23-02-2022 AT SAI ADITYA SCHOOL, GUNTUR

DEMONSTRATION OF BRUSHING TECHNIQUE TO CHILDREN

Dr. L. KRISHNA PRASAD

DEAN
SIRAR INSTITUTE OF DENTAL SCIENCE

SIBAR INSTITUTE OF DENTAL SCIENCES GUNTUR-522509, A.P., India.

RECOGNISED BY GOVERNMENT OF INDIA & DENTAL COUNCIL OF INDIA

No. V-12017/42/2000-PMS (DE)

AFFILIATED TO DR. N.T.R. UNIVERSITY OF HEALTH SCIENCES, A.P.

Takkellapadu, GUNTUR -522 509, ANDHRA PRADESH.